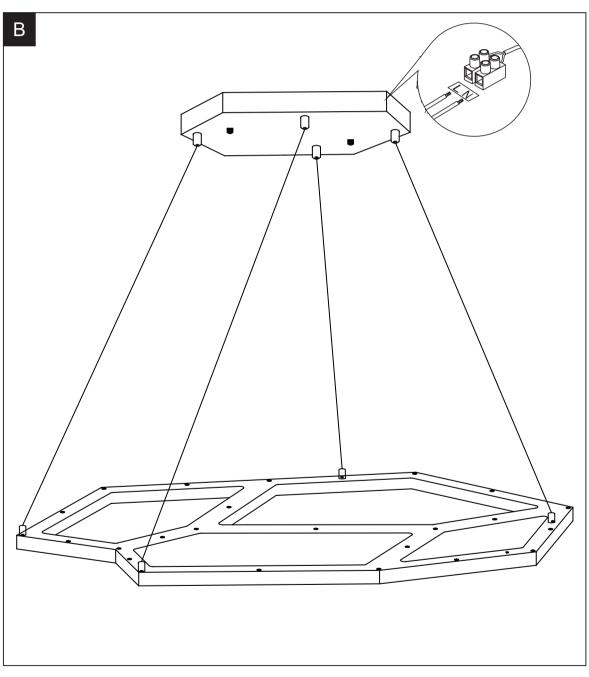

### Інструкція зі складання

, що немає і/або його механічних ушкоджень корпусу світильника і/або його плафонів. Зберіть світильник відповідно до схеми (наявність залежить від артикула і партії). Проводи з'єднуються через скручування чи клемні колодки (комплектність елементами з'єднання залежить від партії поставки). На скрутки необхідно додатково вдягти пластикові ковпачки або використати для ізоляції проводів ізоляційну стрічку (в комплект не входить). Витягніть світильник з упаковки. Переконайтесь,

#### Инструкция по сборке

Освободите светильник от упаковки. Убедитесь, что нет механических повреждений корпуса светильника и/или его плафонов. Соберите светильник согласно схемы (наличие зависит от артикула и партии). Провода соединяются посредством скрутки или клеммных колодок (комплектность элементами соединения зависит от партии поставки). На скрутки необходимо дополнительно навернуть пластиковые колпачки или использовать для изоляции проводов изоленту (в комплект не входит).