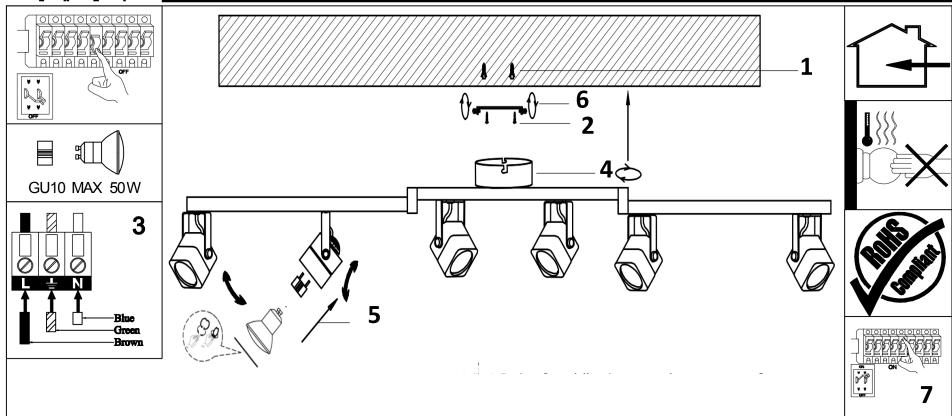

## Installation instruction for this item:

1.Remove the cover and put the lamp on a clean place, then install the lamp; 2.The lamp is limited to used 50W bulb;

## Warning:

- 1.Turn off the main power at the circuit breaker before installing the lamp in order to prevent possible shock;
- 2.Please wear gloves when installing the lamp;
- 3.Don't exceed the rated voltage 230V;
- 4.Don't install on haven't finished ceiling and loose wood ceiling;
- 5.Do not use corrosive liquids to clean fixture such as acid, and alkaline liquids. Please use soft cloth when cleaning.