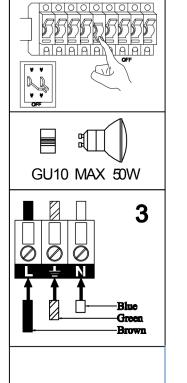

## Installation instruction for this item:

1.Remove the cover and put the lamp on a clean place, then install the lamp; 2.The lamp is limited to used 50W bulb;

## Warning:

- 1.Turn off the main power at the circuit breaker before installing the lamp in order to prevent possible shock;
- 2.Please wear gloves when installing the lamp;
- 3.Don't exceed the rated voltage 230V;
- 4.Don't install on haven't finished ceiling and loose wood ceiling;
- 5.Do not use corrosive liquids to clean fixture such as acid, and alkaline liquids. Please use soft cloth when cleaning.