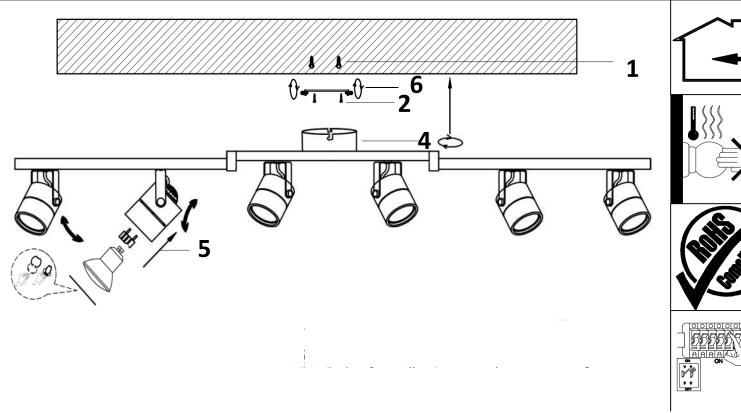

## Installation instruction for this item:

1.Remove the cover and put the lamp on a clean place, then install the lamp; 2.The lamp is limited to used 50W bulb;

## Warning:

- 1.Turn off the main power at the circuit breaker before installing the lamp in order to prevent possible shock;
- 2.Please wear gloves when installing the lamp;
- 3.Don't exceed the rated voltage 230V;
- 4.Don't install on haven't finished ceiling and loose wood ceiling;
- 5.Do not use corrosive liquids to clean fixture such as acid, and alkaline liquids. Please use soft cloth when cleaning.